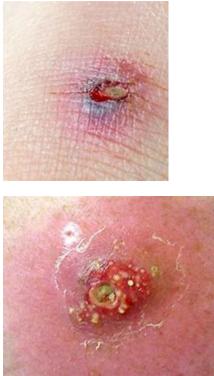

1) Inner healing is God's way of liberating and restoring us from our brokenness and deepest wounds of our soul.

2) Spiritual wounds like physical wounds are very real in the soul realm.

Typical physical wounds -raw, red, angry and spilling puss.

Similar invisible spiritual wounds become soul wounds and spill a spiritual puss through the central nervous system in to our organs, tissues, muscle, nerves, blood cells etc

**3**)Like Physical wounds the spiritual wounds begins to secrete a spiritual puss and after years of it being unaddressed, it seeps into the body through the central nervous system and in to organs which then causes all the illness, afflictions, maladies that we all suffer as human beings- Cancer, arthritis, strokes, migraines, depression and mental breakdowns etc