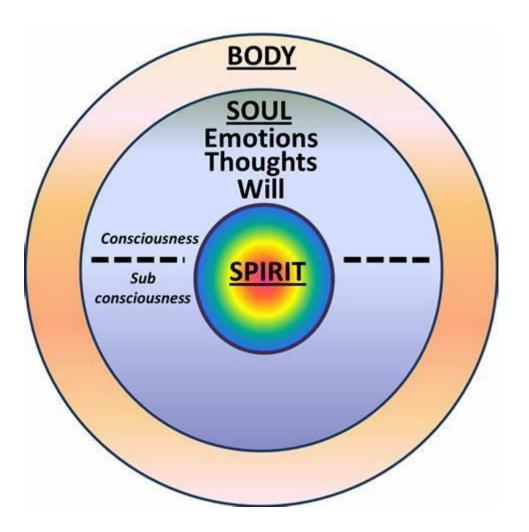

Dear people of God,

We talk about Inner Healing, soul healing and soul wounds -But what is it all about? Do we have a soul? If yes -where is it? Why does it need healing?

Let's have a brief journey this evening and check whether -Do you and I need soul healing and if so what should we do about it.

1) There are mainly 6 kinds of wounds our souls can inherit.

A) Generational, unconfessed sins through the DNA-we inherit this in our mother's womb for no fault at all from us.

B) Relationship wounds through broken relationships in our conscious, subconscious and unconscious mind levels. The soul is broken with many wounds. The soul is not whole.