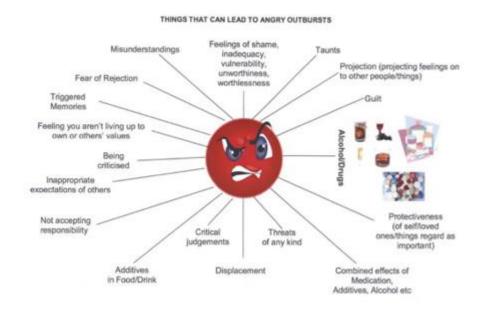

From one huge emotion like **ANGER**, we see a huge range of other emotions erupting within us and causing havoc, danger, disharmony, and ultimately severe afflictions.

Take a deep look into this diagram and identify emotions that you might have.